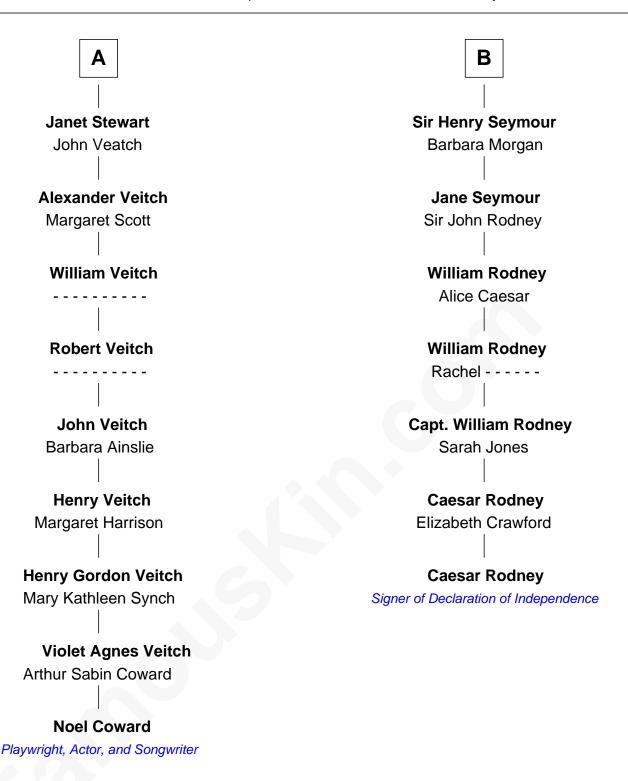

## FamousKin.com Relationship Chart of

## **Noel Coward**

Playwright, Actor, and Songwriter

13th cousin 2 times removed of

Signer of the Declaration of Independence