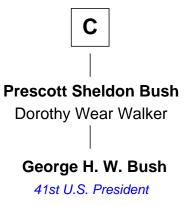

## George H. W. Bush 41st U.S. President

| Robert II, Ring              | J of Scotland        |
|------------------------------|----------------------|
| with wife                    | with wife            |
| Elizabeth Mure               | Euphemia of Ross     |
|                              |                      |
| Robert III, King of Scotland | Elizabeth Stewart    |
| Anabella Drummond            | Sir David Lindsay    |
| Mary Stewart                 | Elizabeth Lindsay    |
| George Douglas               | Sir Robert Erskine   |
| Mary Douglas                 | Christian Erskine    |
| Sir David Hay                | Patrick Graham       |
| John Hay                     | Elizabeth Graham     |
| Elizabeth Cunningham         | William Livingston   |
| John Hay                     | William Livingston   |
| Elizabeth Crichton           | Janet Bruce          |
| Christian Hay                | Alexander Livingstor |
| William Stewart              | Barbara Forrester    |
| James Stewart                | Barbara Livingston   |
| Katherine Kerr               | Alexander Livingston |
| Α                            | В                    |