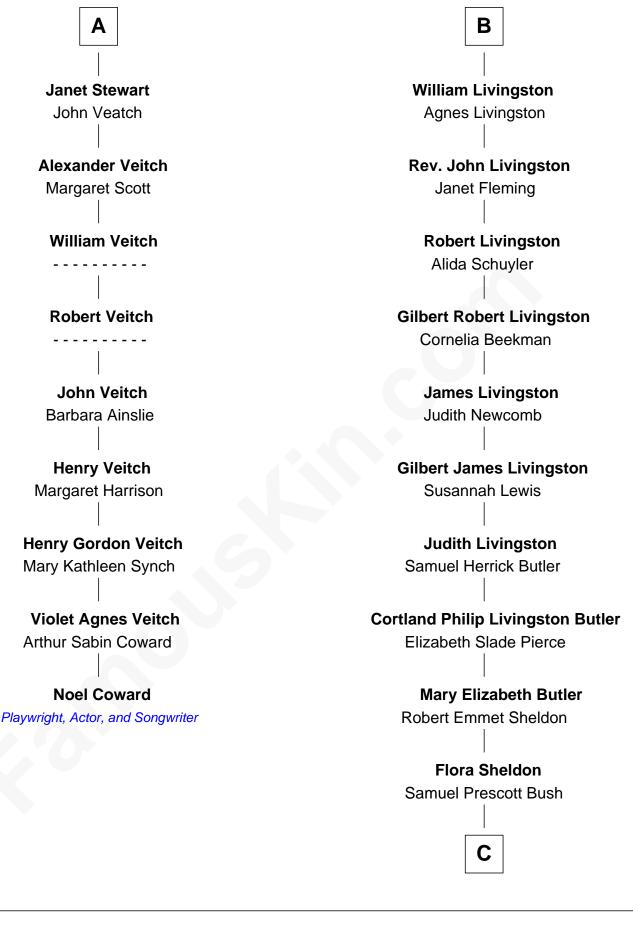

## FamousKin.com Relationship Chart of

**Noel Coward** *Playwright, Actor, and Songwriter* 

15th cousin 3 times removed of

## George H. W. Bush 41st U.S. President

| Robert II, Ring              | J of Scotland        |
|------------------------------|----------------------|
| with wife                    | with wife            |
| Elizabeth Mure               | Euphemia of Ross     |
|                              |                      |
| Robert III, King of Scotland | Elizabeth Stewart    |
| Anabella Drummond            | Sir David Lindsay    |
| Mary Stewart                 | Elizabeth Lindsay    |
| George Douglas               | Sir Robert Erskine   |
| Mary Douglas                 | Christian Erskine    |
| Sir David Hay                | Patrick Graham       |
| John Hay                     | Elizabeth Graham     |
| Elizabeth Cunningham         | William Livingston   |
| John Hay                     | William Livingston   |
| Elizabeth Crichton           | Janet Bruce          |
| Christian Hay                | Alexander Livingstor |
| William Stewart              | Barbara Forrester    |
| James Stewart                | Barbara Livingston   |
| Katherine Kerr               | Alexander Livingston |
| Α                            | В                    |