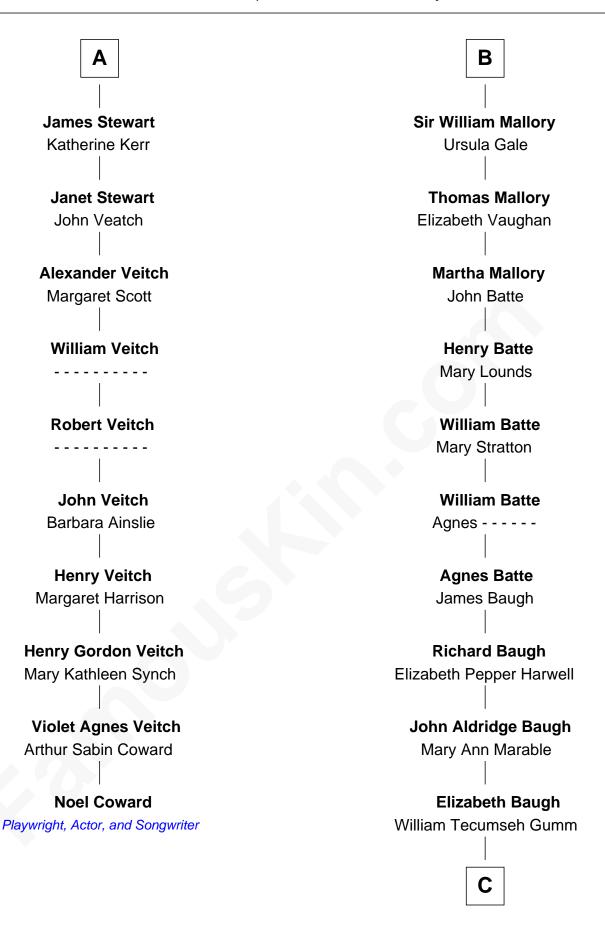

## **Edmund Fitzalan** Alice de Warenne Richard Fitzalan Aline Fitzalan Eleanor Plantagenet Sir Roger le Strange Alice Fitzalan Lucy le Strange Sir Thomas de Holand Sir William Willoughby **Margery Willoughby** Margaret de Holand Sir John Beaufort Sir William FitzHugh Lora FitzHugh Joan Beaufort Sir James Stewart Sir John Constable **Sir James Stewart** Joan Constable Sir William Mallory Margaret - - - -**James Stewart** Sir John Mallory Catherine Rutherford **Margaret Thwaites** William Stewart **Sir William Mallory** Christian Hay Jane Norton В