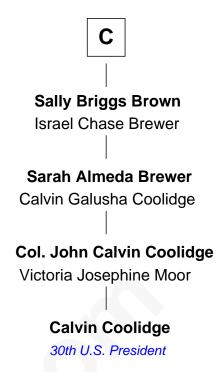

## FamousKin.com Relationship Chart of

**Noel Coward** 

Playwright, Actor, and Songwriter

15th cousin 5 times removed of

Calvin Coolidge 30th U.S. President