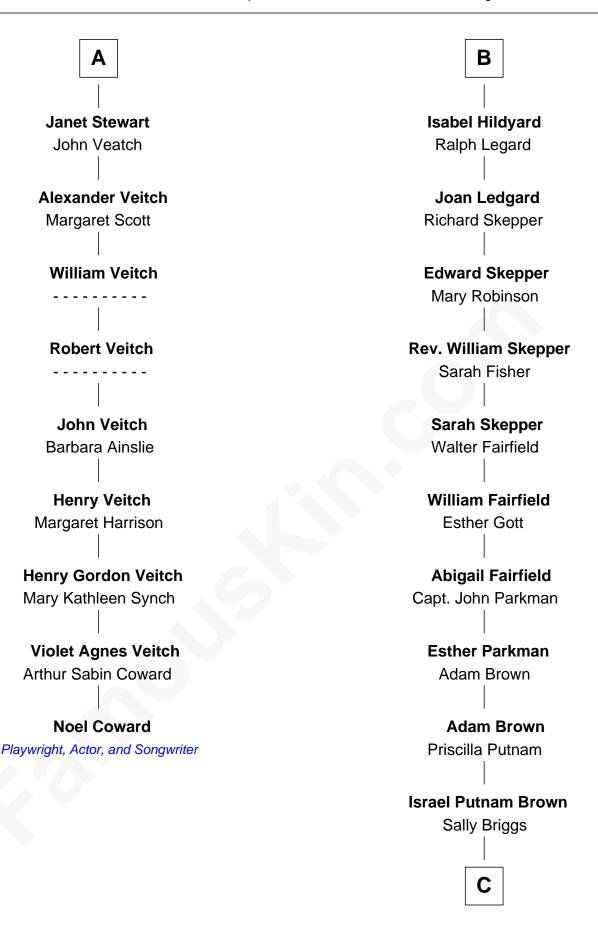

## FamousKin.com Relationship Chart of

**Noel Coward** 

Playwright, Actor, and Songwriter

15th cousin 5 times removed of

Calvin Coolidge 30th U.S. President