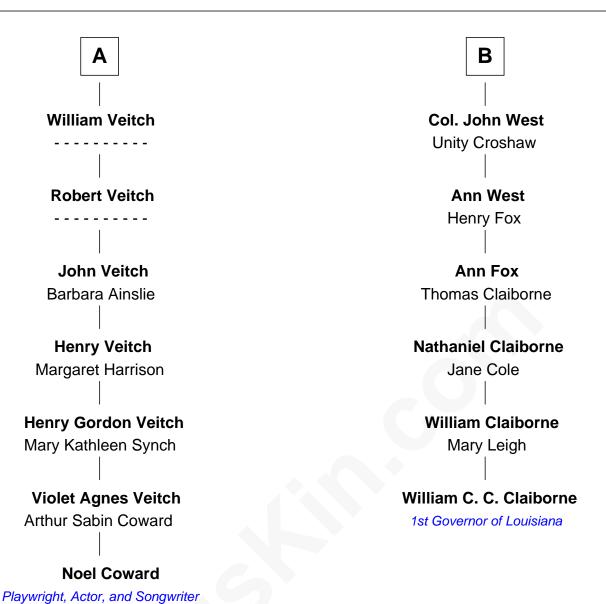

## FamousKin.com Relationship Chart of

**Noel Coward** *Playwright, Actor, and Songwriter* 

12th cousin 1 time removed of

William C. C. Claiborne 1st Governor of Louisiana

Sir John Beaufort Margaret de Holand

Joan Beaufort Sir James Stewart

Sir James Stewart Margaret - - - - -

James Stewart Catherine Rutherford

> William Stewart Christian Hay

James Stewart Katherine Kerr

Janet Stewart John Veatch

Alexander Veitch Margaret Scott Edmund Beaufort Eleanor Beauchamp

Eleanor Beaufort Sir Robert Spencer

Margaret Spencer Sir Thomas Carey

Sir William Carey Mary Boleyn

Catherine Carey Sir Francis Knollys

Anne Knollys Sir Thomas West

Gov. John West

В