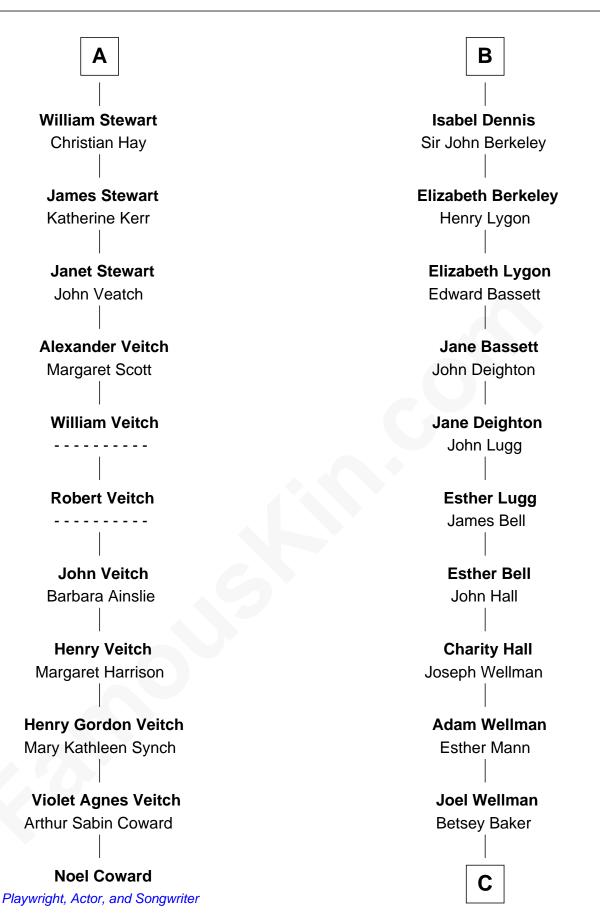

## FamousKin.com Relationship Chart of

**Noel Coward** *Playwright, Actor, and Songwriter* 

## 17th cousin 2 times removed of

## Jack London Author of "The Call of the Wild"

King Edward I with wife with wife Eleanor of Castile Margaret of France Edward II, King of England Thomas of Brotherton Isabella of France Alice de Hales **Margaret Plantagenet** Edward III, King of England Philippa of Hainault John de Segrave John of Gaunt Elizabeth de Segrave Katherine Roet John de Mowbray Sir John Beaufort Sir Thomas Mowbray Elizabeth Fitzalan Margaret de Holand Joan Beaufort **Isabel Mowbray** Sir James Stewart Sir James Berkeley **Maurice Berkeley** Sir James Stewart Margaret - - - - -Isabel Mead **James Stewart** Anne Berkeley Catherine Rutherford Sir William Dennis