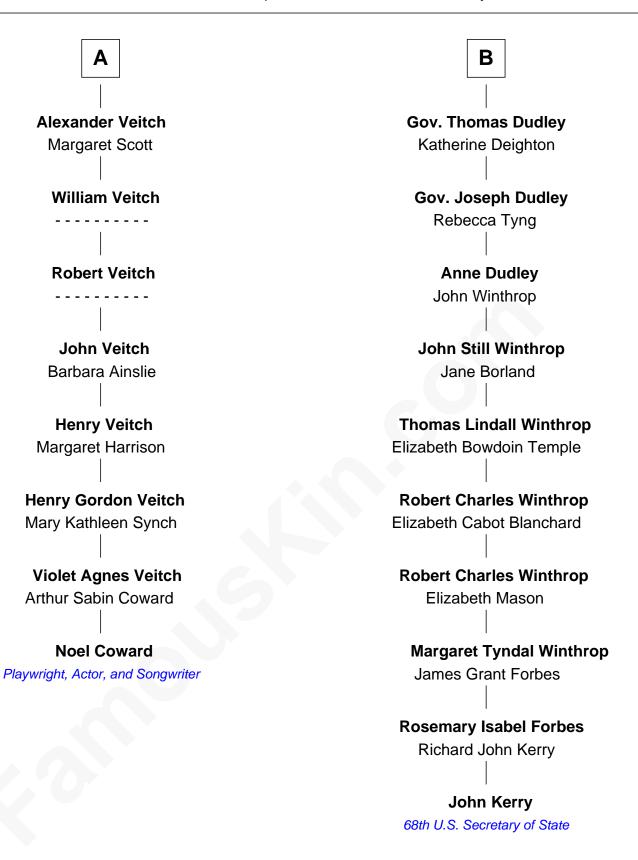

## FamousKin.com Relationship Chart of

**Noel Coward** 

Playwright, Actor, and Songwriter

14th cousin 2 times removed of

68th U.S. Secretary of State