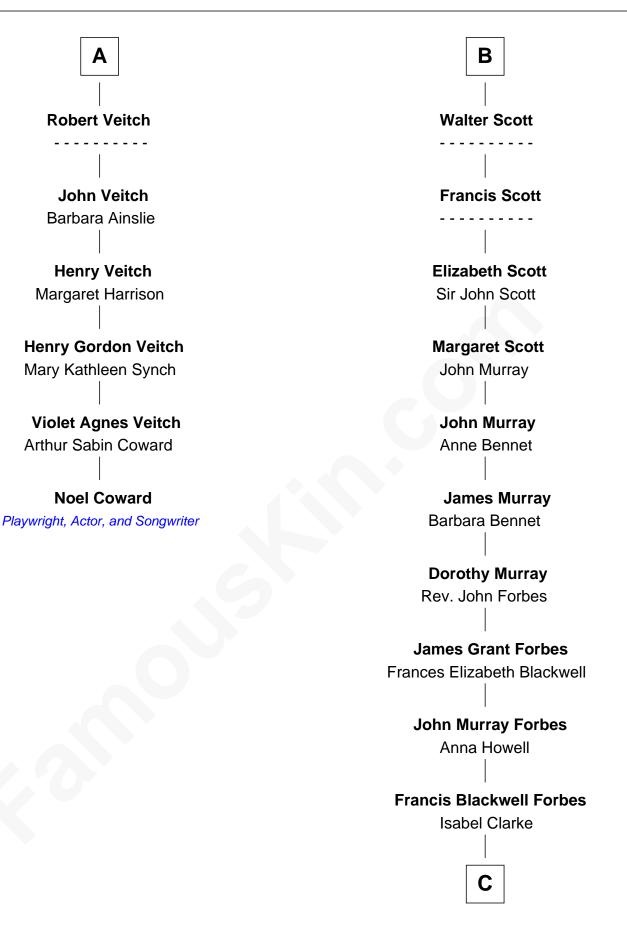

## FamousKin.com Relationship Chart of

**Noel Coward** *Playwright, Actor, and Songwriter* 

## 12th cousin 7 times removed of

## John Kerry 68th U.S. Secretary of State

| Joan Beaufort        |                            |
|----------------------|----------------------------|
| with husband         | with husband               |
| Sir James Stewart    | James I, King of Scotland  |
|                      |                            |
| Sir James Stewart    | James II, King of Scotland |
| Margaret             | Mary of Guelders           |
| James Stewart        | Mary Stewart of Scotland   |
| Catherine Rutherford | James Hamilton             |
| William Stewart      | James Hamilton             |
| Christian Hay        |                            |
| James Stewart        | Sir John Hamilton          |
| Katherine Kerr       | Janet Home                 |
| Janet Stewart        | Margaret Hamilton          |
| John Veatch          | David Douglas              |
| Alexander Veitch     | Margaret Douglas           |
| Margaret Scott       | Sir Walter Scott           |
| William Veitch       | Walter Scott               |
|                      | Margaret Kerr              |
|                      |                            |
| Α                    | В                          |