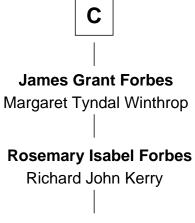

## FamousKin.com Relationship Chart of

**Noel Coward** *Playwright, Actor, and Songwriter* 

## 12th cousin 7 times removed of

## John Kerry 68th U.S. Secretary of State

| Joan Beaufort        |                            |
|----------------------|----------------------------|
| with husband         | with husband               |
| Sir James Stewart    | James I, King of Scotland  |
|                      |                            |
| Sir James Stewart    | James II, King of Scotland |
| Margaret             | Mary of Guelders           |
| James Stewart        | Mary Stewart of Scotland   |
| Catherine Rutherford | James Hamilton             |
| William Stewart      | James Hamilton             |
| Christian Hay        |                            |
| James Stewart        | Sir John Hamilton          |
| Katherine Kerr       | Janet Home                 |
| Janet Stewart        | Margaret Hamilton          |
| John Veatch          | David Douglas              |
| Alexander Veitch     | Margaret Douglas           |
| Margaret Scott       | Sir Walter Scott           |
| William Veitch       | Walter Scott               |
|                      | Margaret Kerr              |
|                      |                            |
| Α                    | В                          |

John Kerry

68th U.S. Secretary of State