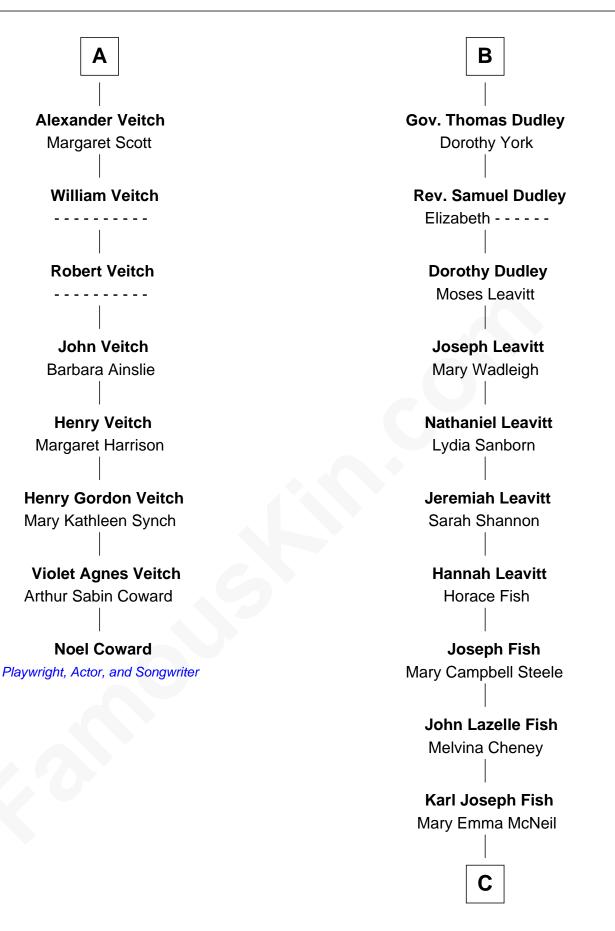

## FamousKin.com Relationship Chart of

**Noel Coward** *Playwright, Actor, and Songwriter* 

Sir Edward Sutton Cecily Willoughby

Sir John Sutton Cecily Grey

Sir Henry Dudley
----- Ashton
Probable

Roger Dudley

Susanna Thorne

В