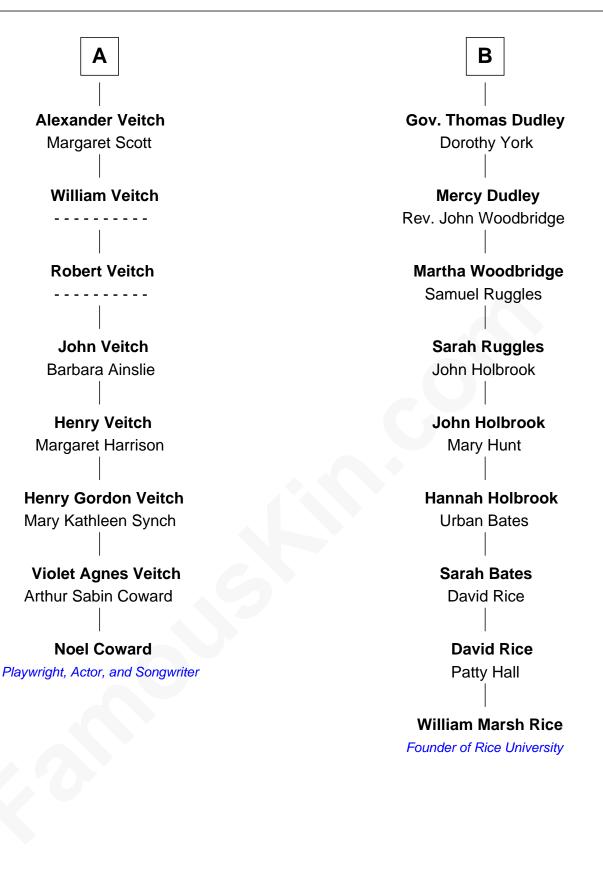

## FamousKin.com Relationship Chart of

**Noel Coward** Playwright, Actor, and Songwriter

14th cousin 1 time removed of

## William Marsh Rice

Founder of Rice University