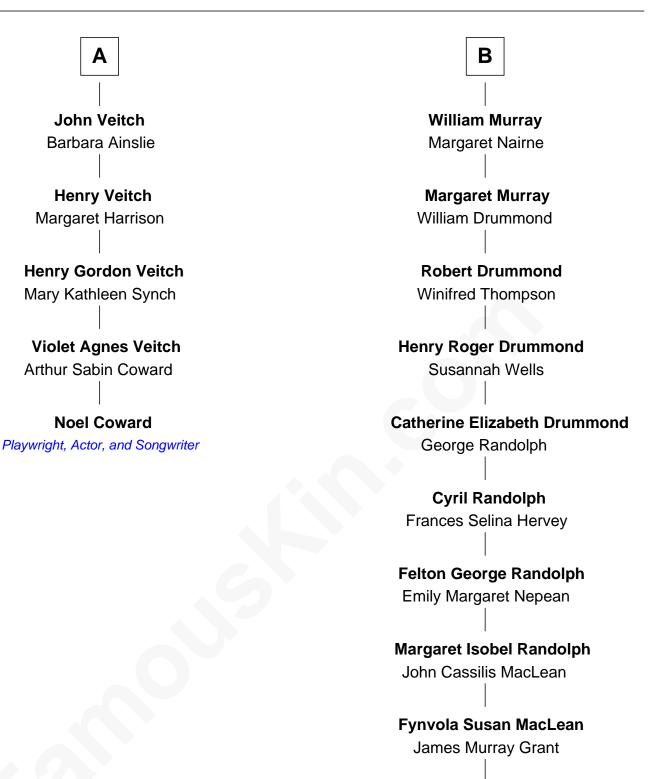

## FamousKin.com Relationship Chart of

**Noel Coward** *Playwright, Actor, and Songwriter* 

11th cousin 5 times removed of

Hugh Grant Movie Actor

Sir James Stewart Margaret - - - - -**James Stewart Agnes Stewart Catherine Rutherford** James IV, King of Scotland William Stewart Janet Stewart Christian Hay Malcolm Fleming **Margaret Fleming James Stewart** Katherine Kerr John Stewart **Janet Stewart** John Stewart John Veatch Mary Ruthven Alexander Veitch **Dorothea Stewart** Margaret Scott William Murray William Veitch John Murray \_ \_ \_ \_ \_ \_ \_ \_ \_ Jean Campbell **Robert Veitch** John Murray Amelia Sophia Stanley