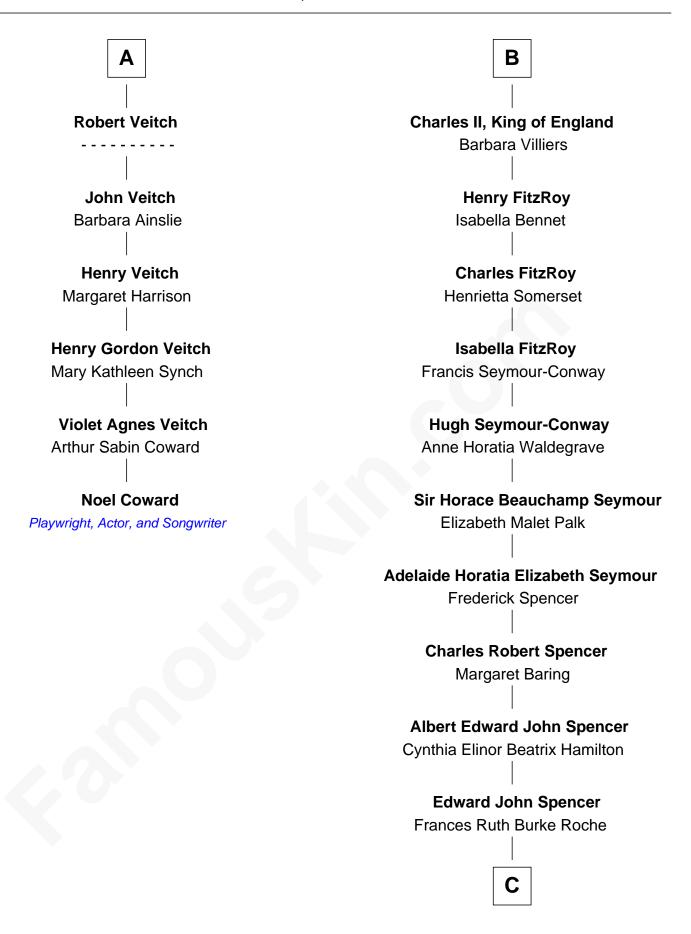

## FamousKin.com Relationship Chart of

**Noel Coward** 

Playwright, Actor, and Songwriter

12th cousin 6 times removed of

| Joan                 | Beaufort                    |
|----------------------|-----------------------------|
| with husband         | with husband                |
| Sir James Stewart    | James I, King of Scotland   |
|                      |                             |
| Sir James Stewart    | James II, King of Scotland  |
| Margaret             | Mary of Guelders            |
| James Stewart        | James III, King of Scotland |
| Catherine Rutherford | Margaret Oldenburg          |
| William Stewart      | James IV, King of Scotland  |
| Christian Hay        | Margaret Tudor              |
| James Stewart        | James V, King of Scotland   |
| Katherine Kerr       | Mary of Guise               |
| Janet Stewart        | Mary, Queen of Scots        |
| John Veatch          | Sir Henry Stewart           |
| Alexander Veitch     | James I, King of England    |
| Margaret Scott       | Anne of Denmark             |
| William Veitch       | Charles I, King of England  |
|                      | Henrietta Maria of France   |
|                      |                             |
| <b>A</b>             | <b>B</b>                    |