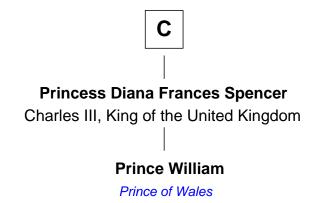

## FamousKin.com Relationship Chart of

**Noel Coward** 

Playwright, Actor, and Songwriter

12th cousin 6 times removed of

| Joan                 | Beaufort                    |
|----------------------|-----------------------------|
| with husband         | with husband                |
| Sir James Stewart    | James I, King of Scotland   |
|                      |                             |
| Sir James Stewart    | James II, King of Scotland  |
| Margaret             | Mary of Guelders            |
| James Stewart        | James III, King of Scotland |
| Catherine Rutherford | Margaret Oldenburg          |
| William Stewart      | James IV, King of Scotland  |
| Christian Hay        | Margaret Tudor              |
| James Stewart        | James V, King of Scotland   |
| Katherine Kerr       | Mary of Guise               |
| Janet Stewart        | Mary, Queen of Scots        |
| John Veatch          | Sir Henry Stewart           |
| Alexander Veitch     | James I, King of England    |
| Margaret Scott       | Anne of Denmark             |
| William Veitch       | Charles I, King of England  |
|                      | Henrietta Maria of France   |
|                      |                             |
| <b>A</b>             | <b>B</b>                    |