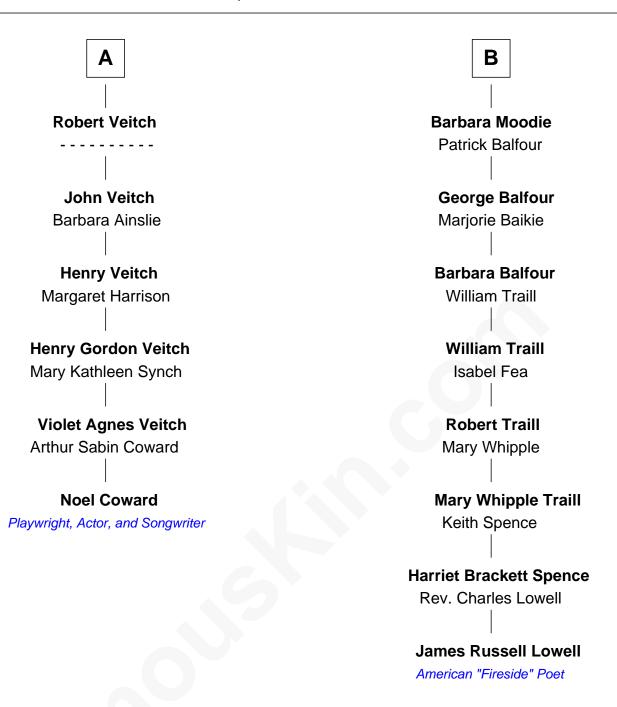

## **Noel Coward**

Playwright, Actor, and Songwriter

12th cousin 2 times removed of

American "Fireside" Poet

| Joan B               | Beaufort                    |
|----------------------|-----------------------------|
| with husband         | with husband                |
| Sir James Stewart    | James I, King of Scotland   |
|                      |                             |
| Sir James Stewart    | James II, King of Scotland  |
| Margaret             | Mary of Guelders            |
| James Stewart        | James III, King of Scotland |
| Catherine Rutherford | Margaret Oldenburg          |
| William Stewart      | James IV, King of Scotland  |
| Christian Hay        | Margaret Tudor              |
| James Stewart        | James V, King of Scotland   |
| Katherine Kerr       | Euphemia Elphinstone        |
| Janet Stewart        | Sir Robert Stewart          |
| John Veatch          | Janet Robertson             |
| Alexander Veitch     | James Stewart               |
| Margaret Scott       |                             |
|                      |                             |
| William Veitch       | Margaret Stewart            |
|                      | Francis Moodie              |
| A                    | В                           |
|                      |                             |