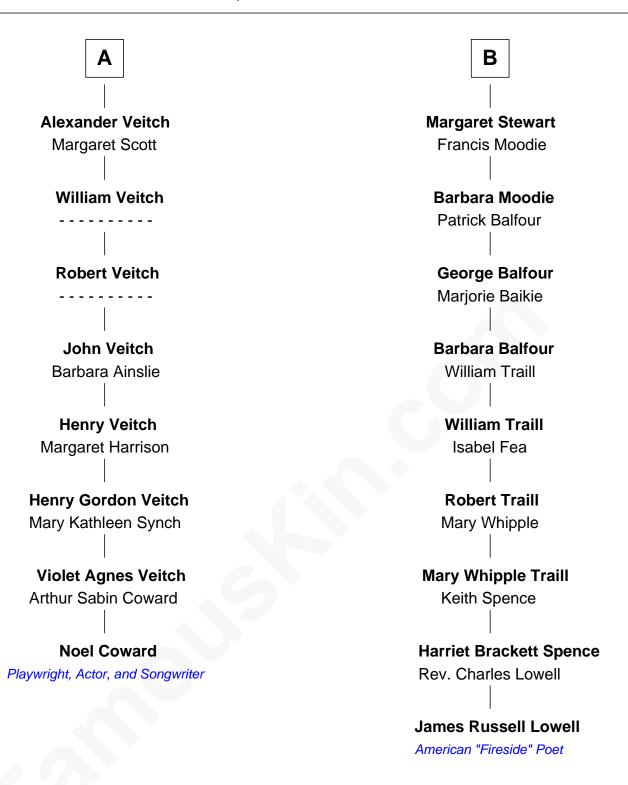

## FamousKin.com Relationship Chart of

**Noel Coward** 

Playwright, Actor, and Songwriter

14th cousin 1 time removed of

## Robert III, King of Scotland Anabella Drummond **Mary Stewart** James I, King of Scotland George Douglas Joan Beaufort James II, King of Scotland **Mary Douglas** Sir David Hay Mary of Guelders James III, King of Scotland John Hay Elizabeth Cunningham Margaret Oldenburg James IV, King of Scotland John Hay Elizabeth Crichton Margaret Tudor **Christian Hay** James V, King of Scotland William Stewart Euphemia Elphinstone **James Stewart Sir Robert Stewart** Katherine Kerr Janet Robertson **Janet Stewart James Stewart** John Veatch