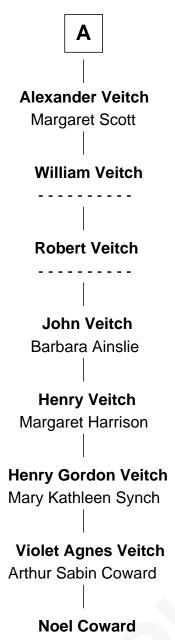

## FamousKin.com Relationship Chart of

## **Noel Coward**

Playwright, Actor, and Songwriter

7th cousin 7 times removed of

(1576 - 1653) Great Migration Immigrant 1630

| John of Gaunt        |                                |
|----------------------|--------------------------------|
| Kathe                | rine Roet                      |
|                      |                                |
|                      |                                |
| Sir John Beaufort    | Joan Beaufort                  |
| Margaret de Holand   | Sir Ralph Neville              |
|                      |                                |
| Joan Beaufort        | Katherine Neville              |
| Sir James Stewart    | Sir Thomas Strangeways         |
|                      |                                |
| Sir James Stewart    | Joan Strangeways               |
| Margaret             | Sir William Willoughby         |
|                      |                                |
| James Stewart        | Cecily Willoughby              |
| Catherine Rutherford | Sir Edward Sutton              |
|                      |                                |
| William Stewart      | Sir John Sutton                |
| Christian Hay        | Cecily Grey                    |
|                      |                                |
| James Stewart        | Sir Henry Dudley               |
| Katherine Kerr       | Ashton                         |
|                      | Probable                       |
| Janet Stewart        | Roger Dudley                   |
| John Veatch          | Susanna Thorne                 |
|                      |                                |
| A                    | Gov. Thomas Dudley             |
|                      | Great Migration Immigrant 1630 |