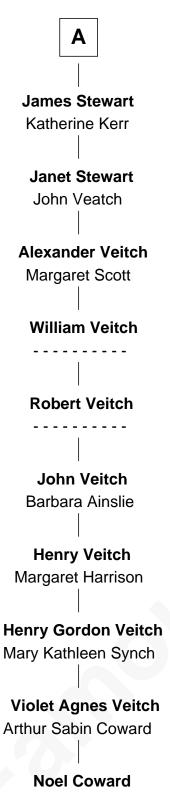

## FamousKin.com Relationship Chart of

## **Noel Coward**

Playwright, Actor, and Songwriter

7th cousin 9 times removed of

3rd Wife of King Henry VIII

## **Henry Plantagenet** Maud de Chaworth **Eleanor Plantagenet Mary Plantagenet** Richard Fitzalan Henry de Percy Alice Fitzalan **Sir Henry Percy** Sir Thomas de Holand Margaret de Neville **Sir Henry Percy** Margaret de Holand Sir John Beaufort Elizabeth Mortimer Joan Beaufort **Elizabeth Percy** Sir James Stewart Sir John Clifford **Sir James Stewart Mary Clifford** Sir Philip Wentworth Margaret - - - -**Sir Henry Wentworth James Stewart** Catherine Rutherford Anne Say William Stewart **Margery Wentworth** Christian Hay Sir John Seymour Jane Seymour Wife of King Henry VIII

Playwright, Actor, and Songwriter