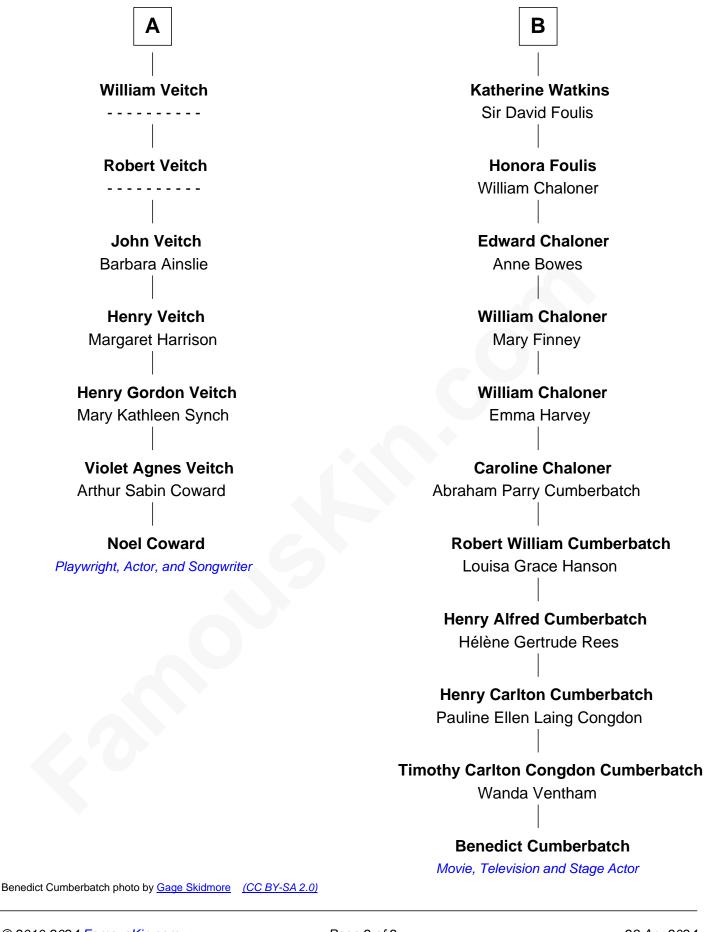

## FamousKin.com Relationship Chart of

**Noel Coward** *Playwright, Actor, and Songwriter* 

13th cousin 4 times removed of

## Benedict Cumberbatch Movie, Television and Stage Actor

Sir John Beaufort Margaret de Holand Joan Beaufort **Edmund Beaufort** Sir James Stewart **Eleanor Beauchamp Sir James Stewart Henry Beaufort** Joan Hill Margaret - - - - -**James Stewart Charles Somerset** Catherine Rutherford Elizabeth West **Mary Somerset** William Stewart **Christian Hay** Sir William Grey **James Stewart** Honora Grey Katherine Kerr Henry Denny **Janet Stewart** Katherine Denny John Veatch Sir George Fleetwood Alexander Veitch Honora Fleetwood Margaret Scott Sir David Watkins В