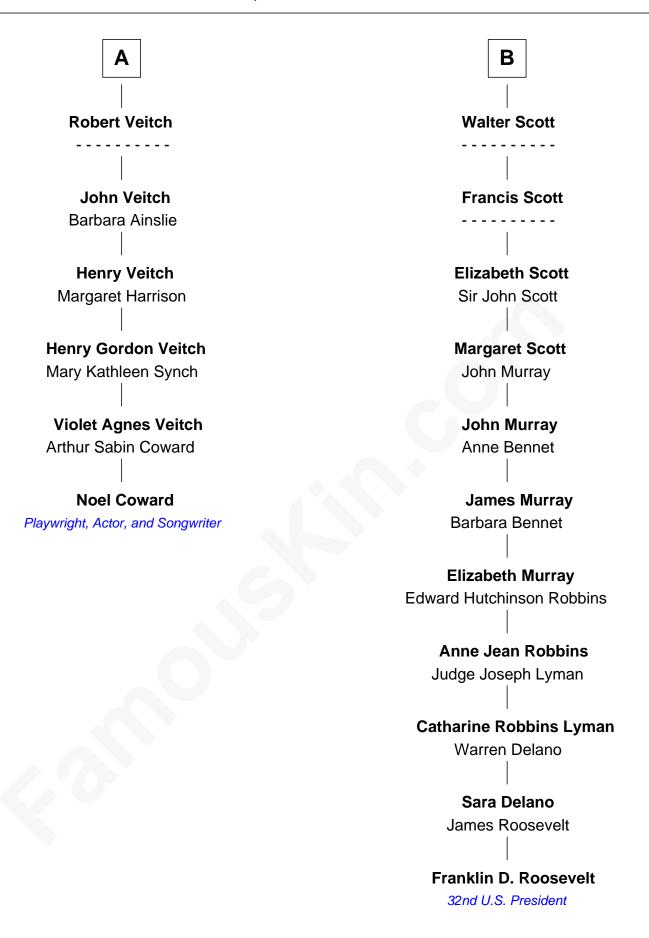

## FamousKin.com Relationship Chart of

**Noel Coward** 

Playwright, Actor, and Songwriter

12th cousin 5 times removed of

32nd U.S. President

| Joan Beaufort        |                            |
|----------------------|----------------------------|
| with husband         | with husband               |
| Sir James Stewart    | James I, King of Scotland  |
|                      |                            |
| Sir James Stewart    | James II, King of Scotland |
| Margaret             | Mary of Guelders           |
|                      |                            |
| James Stewart        | Mary Stewart of Scotland   |
| Catherine Rutherford | James Hamilton             |
|                      |                            |
| William Stewart      | James Hamilton             |
| Christian Hay        |                            |
|                      |                            |
| James Stewart        | Sir John Hamilton          |
| Katherine Kerr       | Janet Home                 |
|                      |                            |
| Janet Stewart        | Margaret Hamilton          |
| John Veatch          | David Douglas              |
|                      |                            |
| Alexander Veitch     | Margaret Douglas           |
| Margaret Scott       | Sir Walter Scott           |
|                      |                            |
| William Veitch       | Walter Scott               |
|                      | Margaret Kerr              |
|                      |                            |
|                      | · -                        |
| <b>A</b>             | <b>B</b>                   |