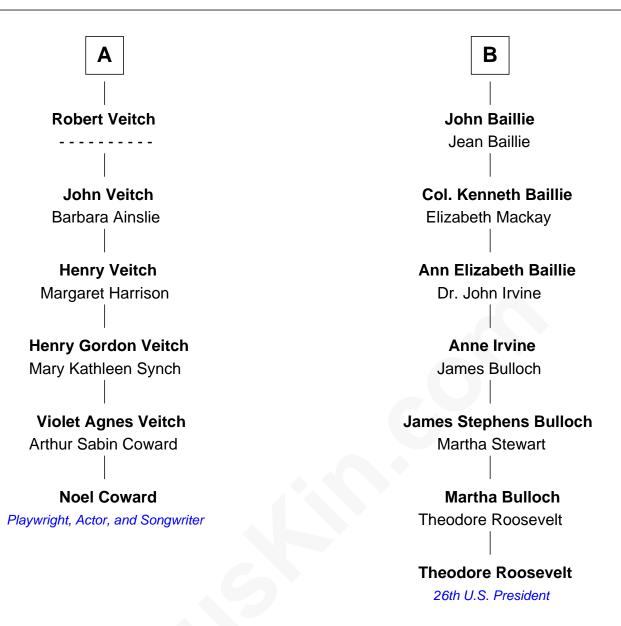

## FamousKin.com Relationship Chart of

**Noel Coward** 

Playwright, Actor, and Songwriter

12th cousin 1 time removed of

26th U.S. President

| Sir James Stewart  Joan Beaufort |                        |
|----------------------------------|------------------------|
|                                  |                        |
|                                  |                        |
|                                  |                        |
| Sir James Stewart                | John Stewart           |
| Margaret                         | Eleanor Sinclair       |
|                                  |                        |
| James Stewart                    | John Stewart           |
| Catherine Rutherford             | Janet Campbell         |
|                                  |                        |
| William Stewart                  | Elizabeth Stewart      |
| Christian Hay                    | Sir Kenneth Mackenzie  |
| Official Flay                    | On Refineth Macketizie |
|                                  |                        |
| James Stewart                    | Sir Colin Mackenzie    |
| Katherine Kerr                   | Mary Mackenzie         |
|                                  |                        |
| Janet Stewart                    | Alexander Mackenzie    |
| John Veatch                      | Christian Munro        |
|                                  |                        |
| Alexander Veitch                 | Sir Kenneth Mackenzie  |
| Margaret Scott                   | Jean Chisholm          |
| gaet eest                        |                        |
| William Valled                   |                        |
| William Veitch                   | Jean Mackenzie         |
|                                  | Alexander Baillie      |
|                                  |                        |
| A                                | В                      |
| <b>A</b>                         | <b>D</b>               |