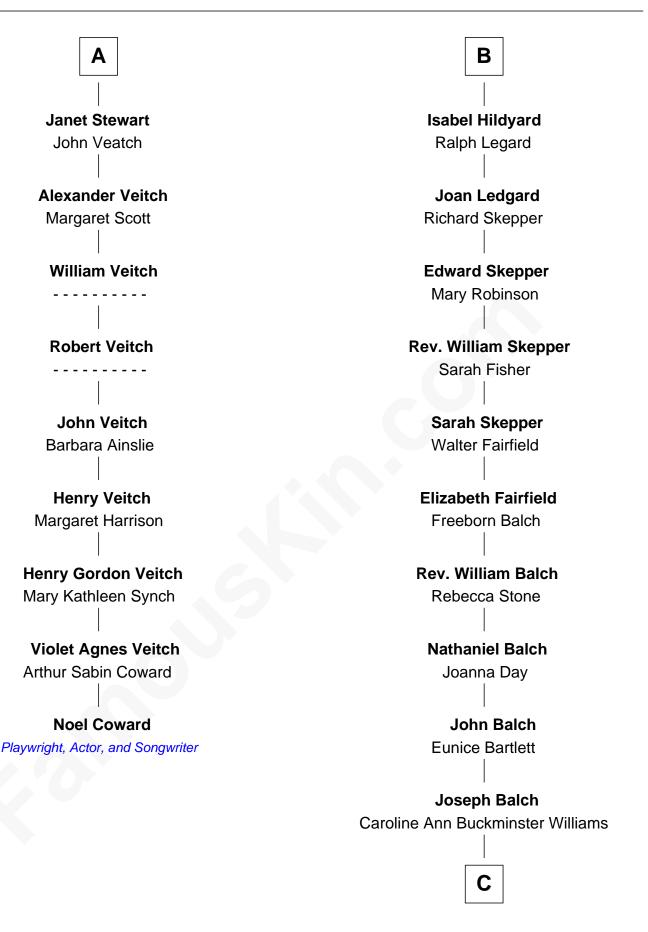

## FamousKin.com Relationship Chart of

**Noel Coward** *Playwright, Actor, and Songwriter* 

15th cousin 6 times removed of

Tuesday Weld TV and Movie Actress

Edward III, King of England

Philippa of Hainault