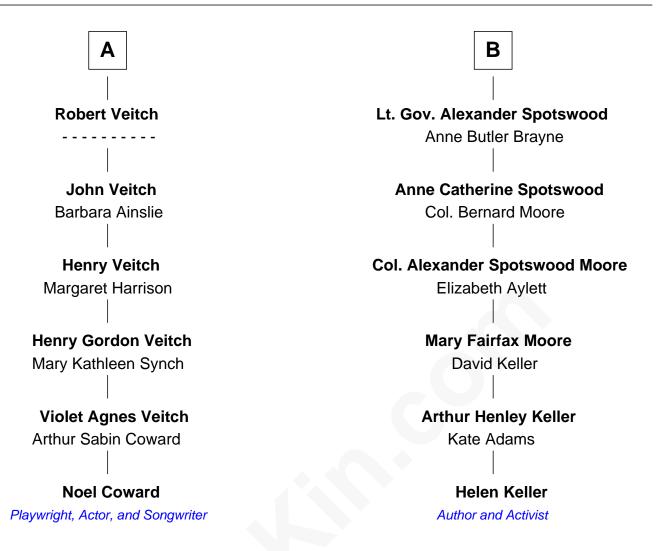

## **Noel Coward**

Playwright, Actor, and Songwriter

12th cousin of

**Helen Keller** *Author and Activist* 

| Sir James Stewart  Joan Beaufort |                         |
|----------------------------------|-------------------------|
|                                  |                         |
|                                  | 1                       |
| Sin James Stawart                | Labor Ctarrent          |
| Sir James Stewart                | John Stewart            |
| Margaret                         | Eleanor Sinclair        |
|                                  |                         |
| James Stewart                    | Jean Stewart            |
| Catherine Rutherford             | James Arbuthnott        |
|                                  |                         |
| William Stewart                  | Isabel Arbuthnott       |
| Christian Hay                    | Sir Robert Maule        |
|                                  |                         |
| James Stewart                    | William Maule           |
| Katherine Kerr                   | Bethia Guthrie          |
|                                  |                         |
| Janet Stewart                    | Eleanor Maule           |
| John Veatch                      | Sir Alexander Morrison  |
|                                  |                         |
|                                  | <b>-</b>                |
| Alexander Veitch                 | Bethia Morrison         |
| Margaret Scott                   | Sir Robert Spottiswoode |
|                                  |                         |
| William Veitch                   | Dr. Robert Spottiswoode |
|                                  | Catherine Mercer        |
|                                  |                         |
| , i                              | ,<br>                   |
| <b>A</b>                         | <b>B</b>                |