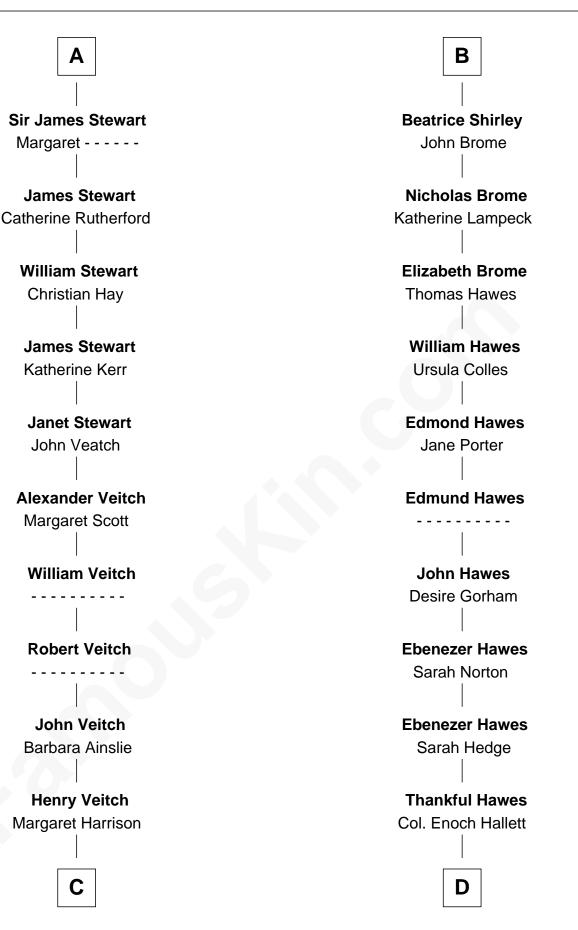

## John, King of England Isabelle of Angoulême Henry III, King of England **Richard Plantagenet** Eleanor of Provence Edward I, King of England Sir Richard of Cornwall **Eleanor of Castile** Joan - - - - - -Edward II, King of England Joan of Cornwall Isabella of France Sir John Howard Edward III, King of England Sir John Howard Philippa of Hainault Alice de Bois John of Gaunt Joan Howard Sir Peter de Brewes Katherine Roet Sir John Beaufort **Beatrice Brewes** Margaret de Holand Sir Hugh Shirley Joan Beaufort Sir Ralph Shirley Sir James Stewart

Joan Basset

В

© 2010-2024 FamousKin.com