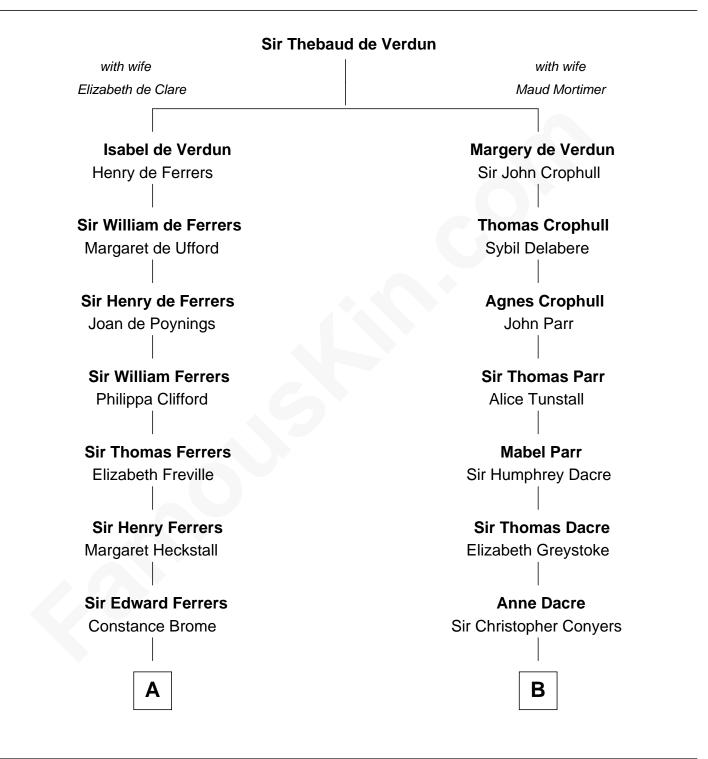

## **Margot Kidder**

TV and Movie Actress

Elizabeth Ferrers John Hampden

Α

Griffith Hampden Anne Cave

Anne Hampden Robert Waller

Edmund Waller English Poet and Politician Jane Conyers Sir Marmaduke Constable

Β

Katherine Constable Sir Robert Stapleton

Philip Stapleton Dorothy Hill

Dorothy Stapleton Thomas Nelson

Philip Nelson Elizabeth Lowell

Joseph Nelson Hannah Brocklebank

> David Nelson Mary Atwood

John Nelson Abigail Philbrick