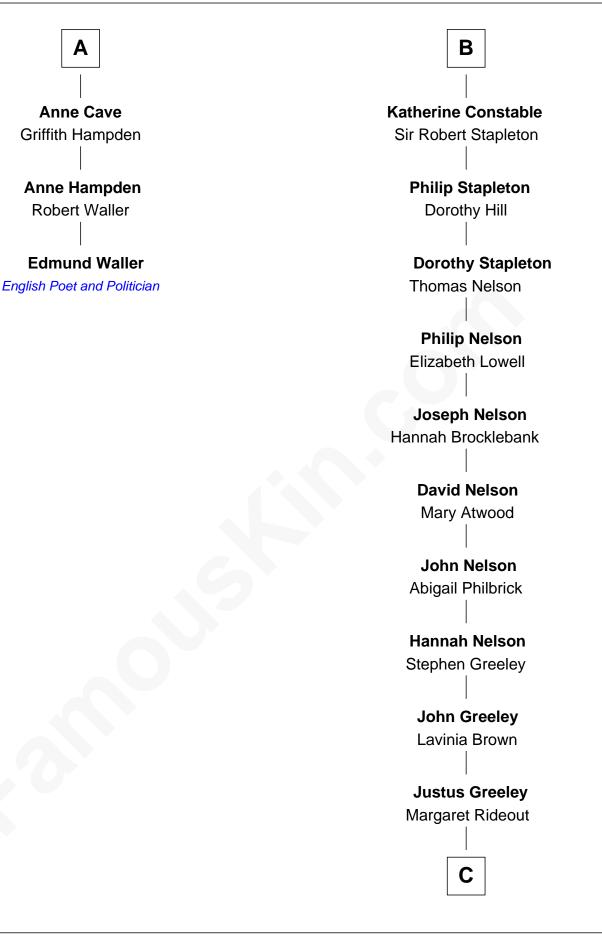

## FamousKin.com Relationship Chart of

Edmund Waller English Poet and Politician

9th cousin 11 times removed of

Thomas Lovett Anne Danvers

Elizabeth Lovett Anthony Cave Sir Reynold Grey Margaret de Ros

Sir John Grey Constance de Holand

Sir Edmund Grey Katherine Percy

Elizabeth Grey Sir Robert Greystoke

Elizabeth Greystoke Sir Thomas Dacre

Anne Dacre Sir Christopher Conyers

Jane Conyers Sir Marmaduke Constable

В

# С

Margaret Q. Greeley Dr. David Powell

Margaret Powell Sidney Jesse Kidder