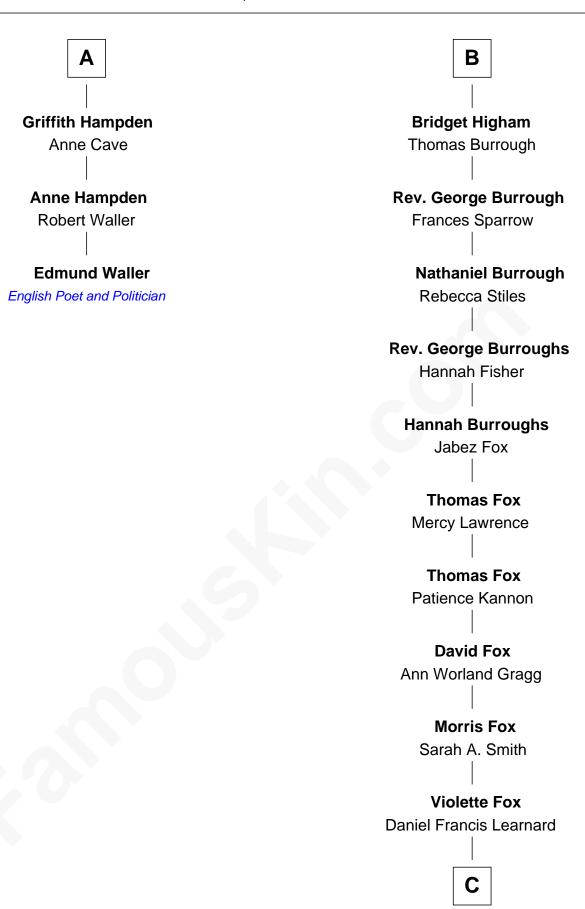

## Sir John Howard Alice de Bois Joan Howard **Sir Robert Howard** Sir Peter de Brewes Margaret de Scales **Beatrice Brewes** Sir John Howard Sir Hugh Shirley Alice Tendring Sir Ralph Shirley **Henry Howard** Joan Basset Mary Hussey **Beatrice Shirley Elizabeth Howard** John Brome Henry Wentworth Nicholas Brome **Margery Wentworth** Elizabeth Arundell Sir William Waldegrave **Constance Brome George Waldegrave** Sir Edward Ferrers Anne Drury **Phyllis Waldegrave** Elizabeth Ferrers John Hampden Thomas Higham В