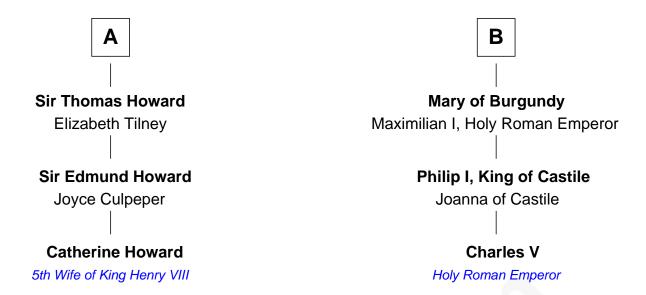

## **Catherine Howard**

5th Wife of King Henry VIII

9th cousin of

Holy Roman Emperor

| Philip III, King of France |                             |
|----------------------------|-----------------------------|
| with wife                  | with wife                   |
| Maria of Brabant           | Isabella of Aragon          |
|                            |                             |
| Margaret of France         | King Philip IV of France    |
| Edward I, King of England  | Joan of Navarre             |
| Thomas of Brotherton       | Isabella of France          |
| Alice de Hales             | Edward II, King of England  |
| Margaret Plantagenet       | Edward III, King of England |
| John de Segrave            | Philippa of Hainault        |
| Elizabeth de Segrave       | John of Gaunt               |
| John de Mowbray            | Blanche of Lancaster        |
| Sir Thomas Mowbray         | Philippa of Lancaster       |
| Elizabeth Fitzalan         | John I, King of Portugal    |
| Margaret Mowbray           | Isabella of Portugal        |
| Sir Robert Howard          | Philip of Burgundy          |
| Sir John Howard            | Charles of Burgundy         |
| Katherine Moleyns          | Isabella of Bourbon         |
| A                          | В                           |