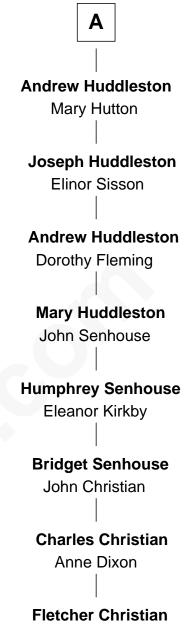

## FamousKin.com Relationship Chart of

## **Catherine Howard**

5th Wife of King Henry VIII

7th cousin 7 times removed of

Fletcher Christian

Leader of the mutiny on the Bounty

| Elizabeth de Clare          |                      |
|-----------------------------|----------------------|
| with husband                | with husband         |
| Sir Thebaud de Verdun       | Roger D'Amory        |
|                             |                      |
| Isabel de Verdun            | Elizabeth D'Amory    |
| Henry de Ferrers            | Sir John Bardolf     |
| Sir William de Ferrers      | William Bardolf      |
| Margaret de Ufford          | Agnes Poynings       |
| Sir Henry de Ferrers        | Cecilia Bardolf      |
| Joan de Poynings            | Sir Brian Stapleton  |
| Sir William Ferrers         | Sir Miles Stapleton  |
| Philippa Clifford           | Katherine de la Pole |
| Elizabeth Ferrers           | Joan Stapleton       |
| Sir William Culpeper        | Sir John Huddleston  |
| Sir Richard Culpeper        | Sir John Huddleston  |
| Isabel Worsley              | Joan FitzHugh<br>    |
| Joyce Culpeper              | Sir John Huddleston  |
| Sir Edmund Howard           | Joyce Prickley       |
| Catherine Howard            | A                    |
| 5th Wife of King Henry VIII |                      |