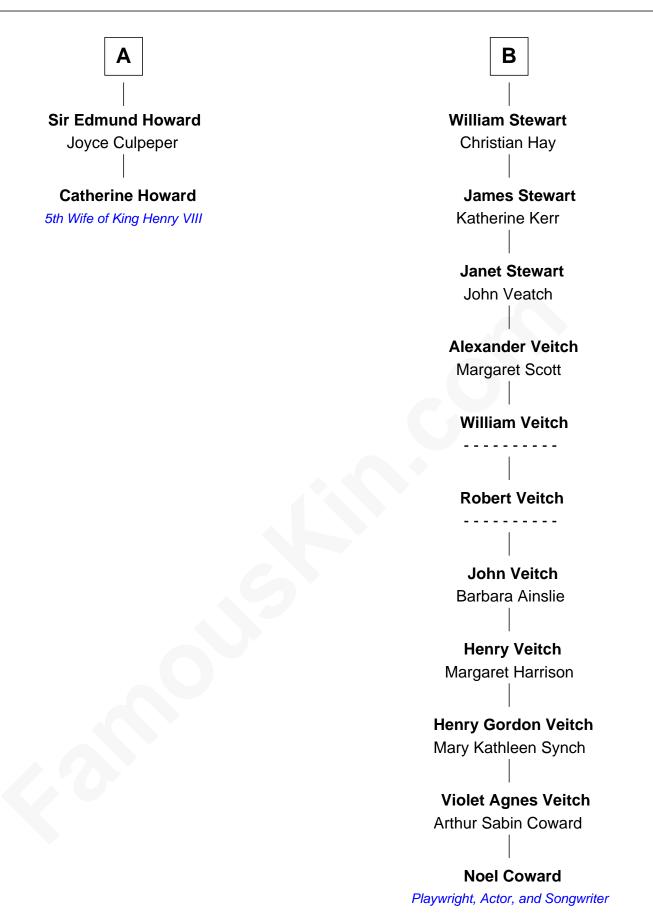

## FamousKin.com Relationship Chart of

Catherine Howard 5th Wife of King Henry VIII

## 8th cousin 9 times removed of

## **Noel Coward** *Playwright, Actor, and Songwriter*

## Eleanor of Castile

Edward I, King of England

Elizabeth Plantagenet Humphrey de Bohun

**Sir William de Bohun** Elizabeth de Badlesmere

> Elizabeth de Bohun Sir Richard Fitzalan

Elizabeth Fitzalan Sir Thomas Mowbray

Margaret Mowbray Sir Robert Howard

Sir John Howard Katherine Moleyns

Sir Thomas Howard Elizabeth Tilney Edward II, King of England Isabella of France

Edward III, King of England Philippa of Hainault

> John of Gaunt Katherine Roet

Sir John Beaufort Margaret de Holand

Joan Beaufort Sir James Stewart

Sir James Stewart Margaret - - - - -

James Stewart Catherine Rutherford

В