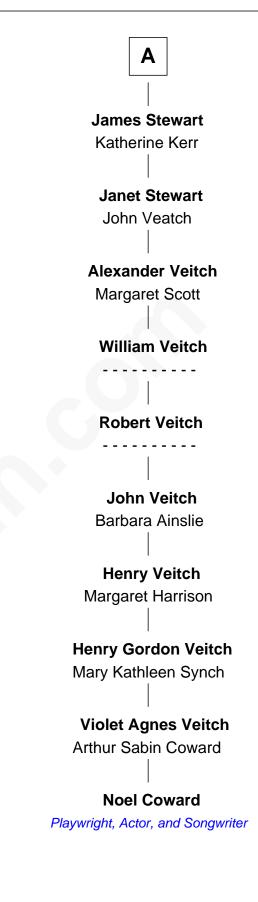

## 7th cousin 9 times removed of

## **Noel Coward** Playwright, Actor, and Songwriter

**Henry Plantagenet** Maud de Chaworth Joan of Lancaster John de Mowbray John de Mowbray Elizabeth de Segrave Sir Thomas Mowbray Elizabeth Fitzalan **Margaret Mowbray** Sir Robert Howard Sir John Howard Katherine Moleyns Sir Thomas Howard Elizabeth Tilney

Sir James Stewart Margaret - - - - -

**James Stewart** Catherine Rutherford

> William Stewart Christian Hay

> > Α