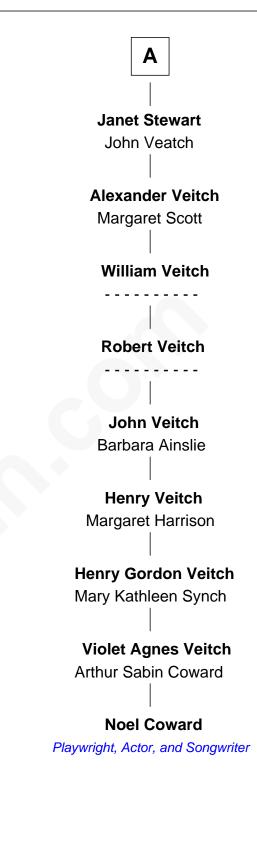

## **Noel Coward** *Playwright, Actor, and Songwriter*

James Stewart Catherine Rutherford

> William Stewart Christian Hay

James Stewart Katherine Kerr

Α