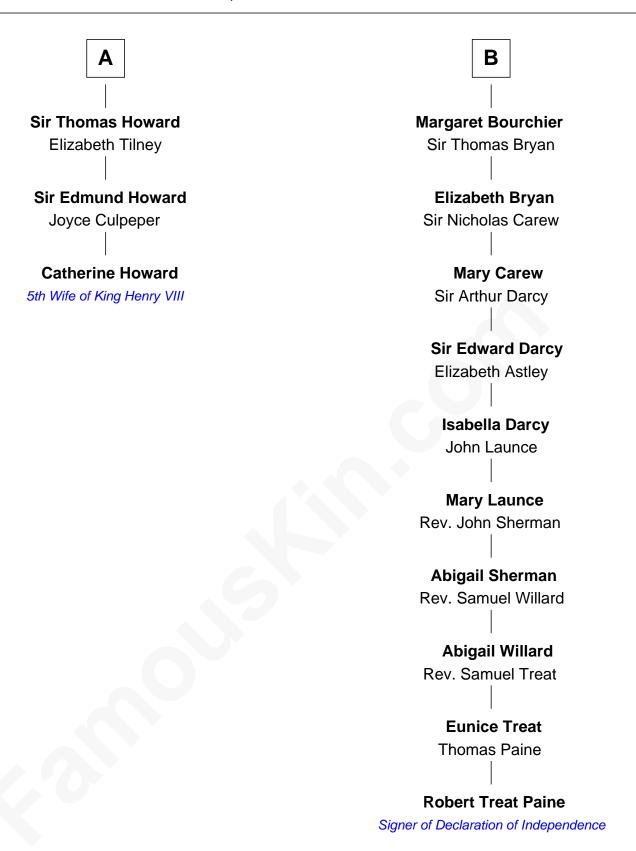

## **Catherine Howard**

5th Wife of King Henry VIII

9th cousin 7 times removed of

Signer of the Declaration of Independence

| Philip III, King of France |                             |
|----------------------------|-----------------------------|
| with wife                  | with wife                   |
| Maria of Brabant           | Isabella of Aragon          |
|                            |                             |
| Margaret of France         | King Philip IV of France    |
| Edward I, King of England  | Joan of Navarre             |
| Thomas of Brotherton       | Isabella of France          |
| Alice de Hales             | Edward II, King of England  |
| Margaret Plantagenet       | Edward III, King of England |
| John de Segrave            | Philippa of Hainault        |
| Elizabeth de Segrave       | Sir Thomas Plantagenet      |
| John de Mowbray            | Eleanor de Bohun            |
| Sir Thomas Mowbray         | Anne Plantagenet            |
| Elizabeth Fitzalan         | Sir William Bourchier       |
| <b>Margaret Mowbray</b>    | Sir John Bourchier          |
| Sir Robert Howard          | Margaret Berners            |
| Sir John Howard            | Sir Humphrey Bourchier      |
| Katherine Moleyns          | Elizabeth Tilney            |
| Α                          | В                           |