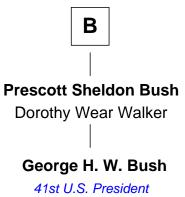

## FamousKin.com Relationship Chart of

Catherine Howard 5th Wife of King Henry VIII

## 4th cousin 14 times removed of

## George H. W. Bush

41st U.S. President



## **Katherine Pabenham** with husband with husband Sir William Cheney Sir Thomas Aylesbury Sir Laurence Cheney **Eleanor Aylesbury** Elizabeth Cokayne Sir Humphrey Stafford **Elizabeth Cheney** Anne Stafford Sir Frederick Tilney Sir William Berkeley **Richard Berkeley** Elizabeth Tilney Sir Thomas Howard Elizabeth Conningsby

Sir Edmund Howard Joyce Culpeper

Catherine Howard 5th Wife of King Henry VIII Sir John Berkeley Isabel Dennis

Sir Richard Berkeley Elizabeth Jermy

Mary Berkeley Sir John Hungerford

Bridget Hungerford Sir William Lisle