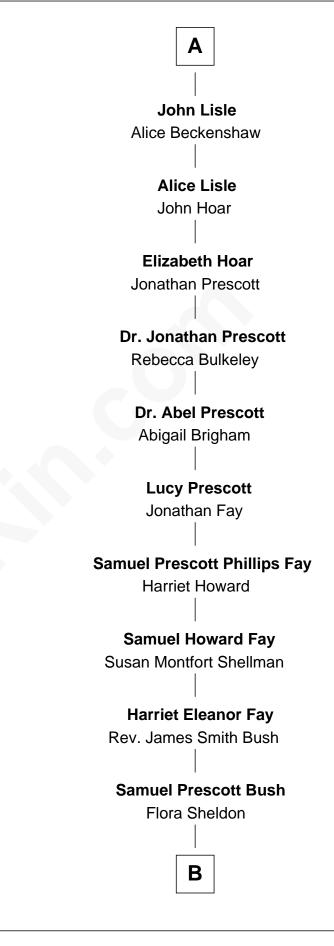

## **Katherine Pabenham** with husband with husband Sir William Cheney Sir Thomas Aylesbury Sir Laurence Cheney **Eleanor Aylesbury** Elizabeth Cokayne Sir Humphrey Stafford **Elizabeth Cheney** Anne Stafford Sir Frederick Tilney Sir William Berkeley **Richard Berkeley** Elizabeth Tilney Sir Thomas Howard Elizabeth Conningsby

Sir Edmund Howard Joyce Culpeper

Catherine Howard 5th Wife of King Henry VIII Sir John Berkeley Isabel Dennis

Sir Richard Berkeley Elizabeth Jermy

Mary Berkeley Sir John Hungerford

Bridget Hungerford Sir William Lisle