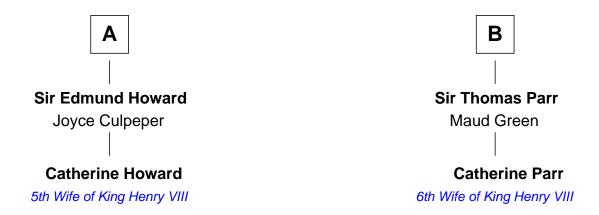

## **Catherine Howard**

5th Wife of King Henry VIII

8th cousin of

6th Wife of King Henry VIII

| King Edward I        |                             |
|----------------------|-----------------------------|
| with wife            | with wife                   |
| Margaret of France   | Eleanor of Castile          |
| <u>'</u>             |                             |
| Thomas of Brotherton | Edward II, King of England  |
| Alice de Hales       | Isabella of France          |
| Margaret Plantagenet | Edward III, King of England |
| John de Segrave      | Philippa of Hainault        |
| Elizabeth de Segrave | John of Gaunt               |
| John de Mowbray      | Katherine Roet              |
| Sir Thomas Mowbray   | Joan Beaufort               |
| Elizabeth Fitzalan   | Sir Ralph Neville           |
| Margaret Mowbray     | Sir Richard Neville         |
| Sir Robert Howard    | Alice Montagu               |
| Sir John Howard      | Alice de Neville            |
| Katherine Moleyns    | Sir Henry FitzHugh          |
|                      |                             |
| Sir Thomas Howard    | Elizabeth FitzHugh          |
| Elizabeth Tilney     | Sir William Parr            |
| A                    | В                           |