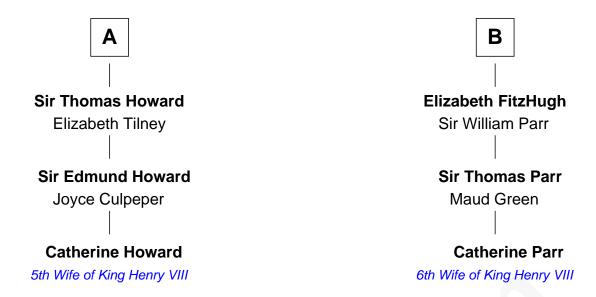

## **Catherine Howard**

5th Wife of King Henry VIII

9th cousin of

6th Wife of King Henry VIII

| Philip III, King of France |                             |
|----------------------------|-----------------------------|
| with wife                  | with wife                   |
| Maria of Brabant           | Isabella of Aragon          |
|                            |                             |
| Margaret of France         | King Philip IV of France    |
| Edward I, King of England  | Joan of Navarre             |
| Thomas of Brotherton       | Isabella of France          |
| Alice de Hales             | Edward II, King of England  |
| Margaret Plantagenet       | Edward III, King of England |
| John de Segrave            | Philippa of Hainault        |
| Elizabeth de Segrave       | John of Gaunt               |
| John de Mowbray            | Katherine Roet              |
| Sir Thomas Mowbray         | Joan Beaufort               |
| Elizabeth Fitzalan         | Sir Ralph Neville           |
| Margaret Mowbray           | Sir Richard Neville         |
| Sir Robert Howard          | Alice Montagu               |
| Sir John Howard            | Alice de Neville            |
| Katherine Moleyns          | Sir Henry FitzHugh          |
| <b>A</b>                   | В                           |