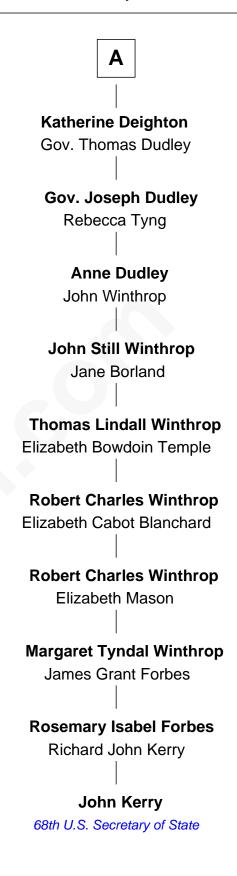

## FamousKin.com Relationship Chart of

**Catherine Howard** 

5th Wife of King Henry VIII

4th cousin 12 times removed of

68th U.S. Secretary of State

## **Sir Thomas Mowbray** Elizabeth Fitzalan **Margaret Mowbray Isabel Mowbray** Sir Robert Howard Sir James Berkeley Sir John Howard **Maurice Berkeley** Isabel Mead Katherine Moleyns **Anne Berkeley Sir Thomas Howard** Sir William Dennis Elizabeth Tilney **Sir Edmund Howard Isabel Dennis** Joyce Culpeper Sir John Berkeley **Catherine Howard Elizabeth Berkeley** 5th Wife of King Henry VIII Henry Lygon Elizabeth Lygon **Edward Bassett** Jane Bassett John Deighton