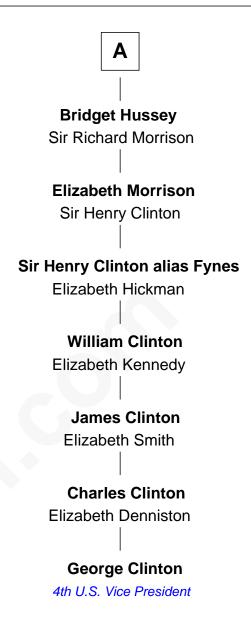

## Elizabeth de Badlesmere with husband with husband Sir William de Bohun Sir Edmund Mortimer Elizabeth de Bohun Sir Roger de Mortimer Sir Richard Fitzalan Philippa de Montagu **Edmund Mortimer** Elizabeth Fitzalan Sir Thomas Mowbray Philippa Plantagenet **Margaret Mowbray Elizabeth Mortimer** Sir Robert Howard Sir Henry Percy **Sir Henry Percy** Sir John Howard **Eleanor Neville** Katherine Moleyns **Sir Thomas Howard Katherine Percy** Sir Edmund Grey Elizabeth Tilney Sir Edmund Howard **George Grey** Catherine Herbert Joyce Culpeper **Catherine Howard** Anne Grey 5th Wife of King Henry VIII Sir John Hussey