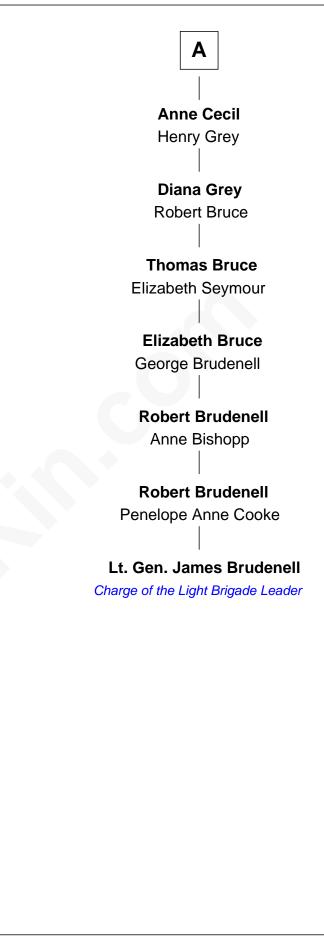

## FamousKin.com Relationship Chart of

Catherine Howard 5th Wife of King Henry VIII

4th cousin 9 times removed of

Lt. Gen. James Brudenell Leader of the "Charge of the Light Brigade"

| Katherine                   | Pabenham              |
|-----------------------------|-----------------------|
| with husband                | with husband          |
| Sir William Cheney          | Sir Thomas Aylesbury  |
|                             |                       |
| Sir Laurence Cheney         | Eleanor Aylesbury     |
| Elizabeth Cokayne           | Sir Humphrey Stafford |
| Elizabeth Cheney            | Humphrey Stafford     |
| Sir Frederick Tilney        | Katherine Fray        |
| Elizabeth Tilney            | Anne Stafford         |
| Sir Thomas Howard           | Sir Richard Neville   |
| Sir Edmund Howard           | John Neville          |
| Joyce Culpeper              | Dorothy de Vere       |
| Catherine Howard            | John Neville          |
| 5th Wife of King Henry VIII | Lucy Somerset         |
|                             | Dorothy Neville       |
|                             | Sir Thomas Cecil      |
|                             | Sir William Cecil     |
|                             | Elizabeth Drury       |