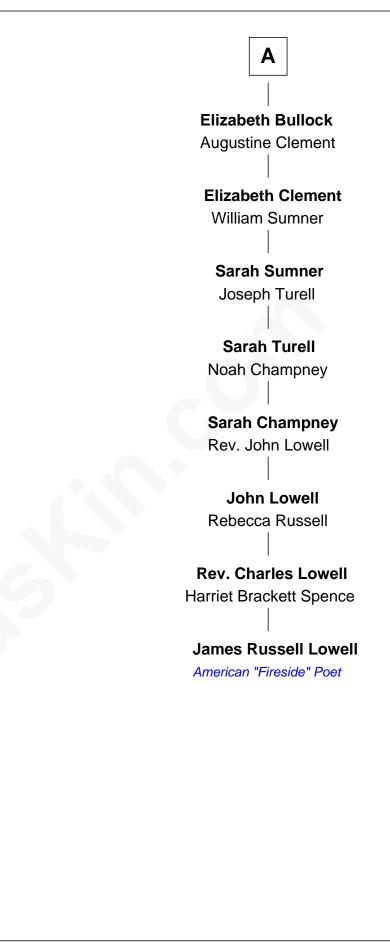

## **James Russell Lowell**

American "Fireside" Poet

| Sir John Howard             |                     |
|-----------------------------|---------------------|
| with wife                   | with wife           |
| Alice Tendring              | Margaret de Plaiz   |
|                             |                     |
| Sir Robert Howard           | Sir John Howard     |
| Margaret Mowbray            | Joan Walton         |
| Sir John Howard             | Elizabeth Howard    |
| Katherine Moleyns           | Sir John de Vere    |
| Sir Thomas Howard           | Joan de Vere        |
| Elizabeth Tilney            | Sir William Norreys |
| Sir Edmund Howard           | Margaret Norreys    |
| Joyce Culpeper              | Gilbert Bullock     |
| Catherine Howard            | Thomas Bullock      |
| 5th Wife of King Henry VIII | Alice Kingsmill     |
|                             | Richard Bullock     |
|                             | Alice Berrington    |
|                             | William Bullock     |
|                             |                     |
|                             | Α                   |
|                             |                     |