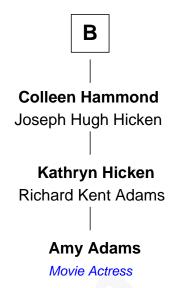

## FamousKin.com Relationship Chart of

**Catherine Howard** 

5th Wife of King Henry VIII

3rd cousin 16 times removed of





## **Sir William Ferrers** Philippa Clifford **Elizabeth Ferrers Sir Thomas Ferrers** Sir William Culpeper Elizabeth Freville Sir Richard Culpeper **Sir Henry Ferrers** Isabel Worsley Margaret Heckstall Joyce Culpeper **Elizabeth Ferrers** Sir Edmund Howard James Clerke **George Clerke Catherine Howard** 5th Wife of King Henry VIII Elizabeth Wilsford **James Clerke** Mary Saxby William Clerke Mary Weston Jeremiah Clarke Frances Latham





Amy Adams photo by NYCArthur (CC BY-SA 2.0)