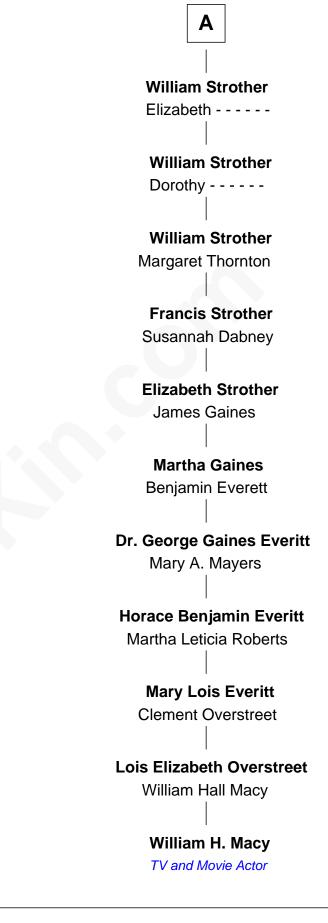

## William H. Macy

TV and Movie Actor

| Katherine Pabenham   |                       |
|----------------------|-----------------------|
| with husband         | with husband          |
| Sir William Cheney   | Sir Thomas Aylesbury  |
|                      |                       |
| Sir Laurence Cheney  | Eleanor Aylesbury     |
| Elizabeth Cokayne    | Sir Humphrey Stafford |
| Elizabeth Cheney     | Humphrey Stafford     |
| Sir Frederick Tilney | Katherine Fray        |
| Elizabeth Tilney     | Anne Stafford         |
| Sir Thomas Howard    | Sir Richard Neville   |
| Sir Edmund Howard    | Dorothy Neville       |
| Joyce Culpeper       | Sir John Dawney       |
| Catherine Howard     | Anne Dawney           |