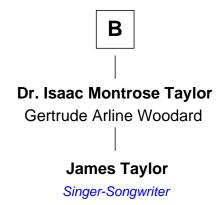

## **Catherine Howard**

5th Wife of King Henry VIII

4th cousin 14 times removed of

Singer-Songwriter