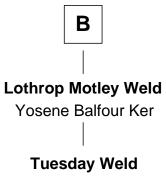

## FamousKin.com Relationship Chart of

Catherine Howard 5th Wife of King Henry VIII

6th cousin 12 times removed of

**Tuesday Weld** TV and Movie Actress

Sir John Howard Alice de Bois

Sir Robert Howard Margaret de Scales