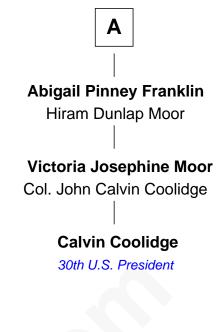

## Calvin Coolidge 30th U.S. President

| <b>Richard Upham</b><br>Maria |                  |
|-------------------------------|------------------|
|                               |                  |
|                               |                  |
| John Upham                    | Sarah Upham      |
| Elizabeth Slade               | Richard Ormsby   |
|                               |                  |
| Phineas Upham                 | John Ormsby      |
| Ruth Wood                     | Grace Martin     |
|                               |                  |
| Phineas Upham                 | Martha Ormsby    |
| Mary Mellins                  | James Franklin   |
|                               |                  |
| Phineas Upham                 | Philip Franklin  |
| Tamzen Hill                   | Rachel Horton    |
|                               |                  |
| Phineas Upham                 | Aaron Franklin   |
| Hannah Waite                  | Margaret         |
|                               |                  |
| Hannah Upham                  | Jabez Franklin   |
| John Haskins                  | Sarah Starr      |
|                               |                  |
| Ruth Haskins                  | Luther Franklin  |
| Rev. William Emerson          | Priscilla Pinney |
|                               |                  |
| Ralph Waldo Emerson           | Α                |
| American Poet                 |                  |
|                               |                  |