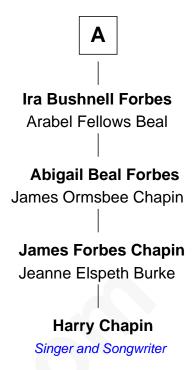

## William Wilcockson Margaret Harvey **Timothy Wilcockson** Sarah Wilcockson Joanna Birdseye John Meigs **Ruth Wilcockson** Janna Meigs Robert Walker Hannah Willard **Esther Meigs Phebe Walker Daniel Bliss** Stephen Bishop **Phebe Bliss Eunice Bishop** Rev. William Emerson William Joyce **Rev. William Emerson Lucy Joyce Doud Bushnell Ruth Haskins Ralph Waldo Emerson** Ira Bushnell American Poet Lurinda Ferguson **Nancy Bushnell** Alexander Augustus Forbes