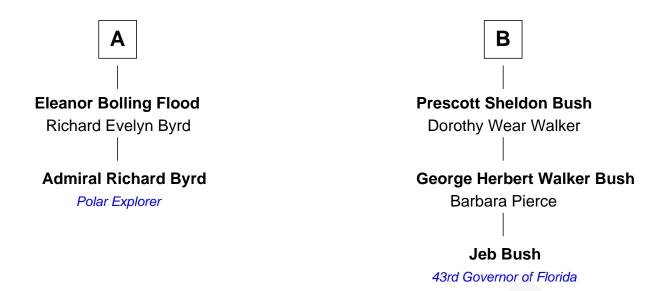

## FamousKin.com Relationship Chart of

**Admiral Richard Byrd** 

Polar Explorer

8th cousin 1 time removed of

43rd Governor of Florida

## **Richard Kennon** Elizabeth Worsham **Mary Kennon** Martha Kennon John Fairfax Bolling Robert Munford John Bolling **James Munford** Elizabeth Blair Elizabeth Bolling **Robert Bolling Robert Munford** Susan Watson Ann Brodnax **Elizabeth Blair Bolling Clarissa Montfort Thomas West** John Shellman **Eliza Bolling West Susan Montfort Shellman** Dr. Joel Walker Flood Samuel Howard Fay Col. Henry De La Warr Flood **Harriet Eleanor Fay** Mary Elizabeth Trent Rev. James Smith Bush Joel Walker Flood Samuel Prescott Bush Flora Sheldon Ella Faulkner В