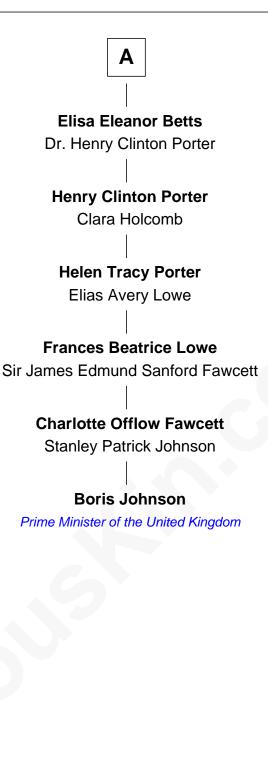

## FamousKin.com Relationship Chart of

**John Bishop** (unk - 1661) Great Migration Immigrant 1639

11th Great-grandfather of

## **Boris Johnson**

Prime Minister of the United Kingdom

| John Bishop           |  |
|-----------------------|--|
| -                     |  |
| Anne                  |  |
|                       |  |
| Mary Bishop           |  |
| George Hubbard        |  |
|                       |  |
| John Hubbard          |  |
| Mary                  |  |
|                       |  |
|                       |  |
| Daniel Hubbard        |  |
| Esther Rice           |  |
|                       |  |
| Mary Hubbard          |  |
| Peter Montague        |  |
|                       |  |
| Deckel Menterius      |  |
| Rachel Montague       |  |
| Stephen Warner        |  |
|                       |  |
| Adonijah Warner       |  |
| Nancy Means           |  |
|                       |  |
| Eliza Clark Warner    |  |
|                       |  |
| Nathaniel Noble Betts |  |
|                       |  |
| Α                     |  |