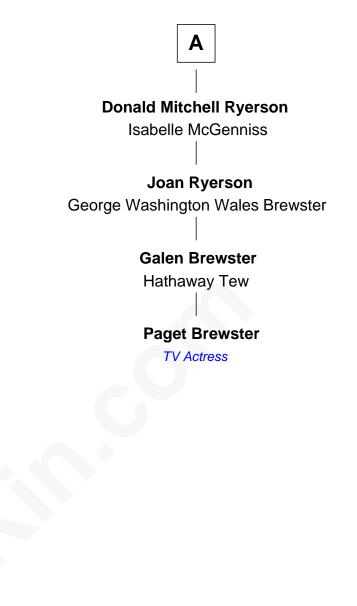

## FamousKin.com Relationship Chart of

**Charles Edward Merrill** Co-Founder of Merrill Lynch & Company

7th cousin 3 times removed of

Paget Brewster TV Actress

Charles Edward Merrill Co-Founder of Merrill Lynch & Co.

© 2010-2024 FamousKin.com

Α

Paget Brewster photo by Jonathan Reilly (CC BY-SA 2.0)