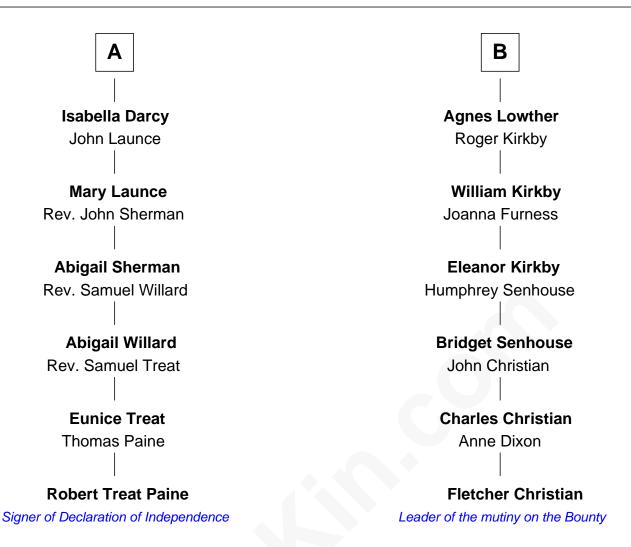

## FamousKin.com Relationship Chart of

## **Robert Treat Paine**

Signer of the Declaration of Independence

## **Fletcher Christian**

Leader of the mutiny on the Bounty

| Joan Beaufort         |                        |
|-----------------------|------------------------|
| with husband          | with husband           |
| Sir Robert de Ferrers | Sir Ralph Neville      |
|                       |                        |
| Elizabeth Ferrers     | Sir Richard Neville    |
| Sir John de Greystoke | Alice Montagu          |
| Joan de Greystoke     | Sir Richard Neville    |
| John Darcy            |                        |
| Richard Darcy         | Margaret Neville       |
| Eleanor Scrope        | Sir Richard Huddleston |
| Sir William Darcy     | Joan Huddleston        |
| Eupheme Langton       | Hugh Fleming           |
| Sir Thomas Darcy      | Anthony Fleming        |
| Dowsabel Tempest      | Elizabeth Hoton        |
| Sir Arthur Darcy      | William Fleming        |
| Mary Carew            | Agnes Bindloss         |
| Sir Edward Darcy      | Eleanor Fleming        |
| Elizabeth Astley      | Sir John Lowther       |
| Α                     | В                      |