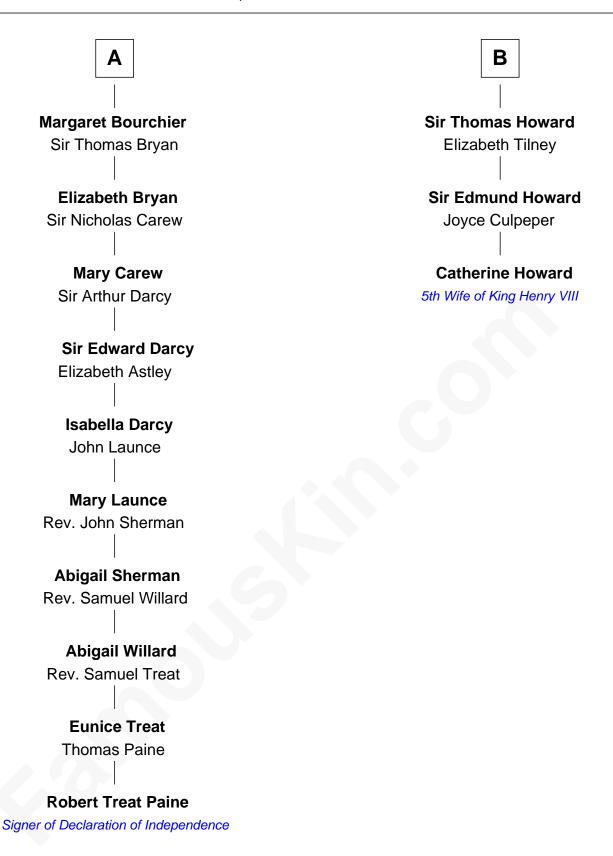

## FamousKin.com Relationship Chart of

**Robert Treat Paine** 

Signer of the Declaration of Independence

9th cousin 7 times removed of

5th Wife of King Henry VIII

| Philip III, King of France  |                           |
|-----------------------------|---------------------------|
| with wife                   | with wife                 |
| Isabella of Aragon          | Maria of Brabant          |
|                             |                           |
| King Philip IV of France    | Margaret of France        |
| Joan of Navarre             | Edward I, King of England |
| Isabella of France          | Thomas of Brotherton      |
| Edward II, King of England  | Alice de Hales            |
| Lawara II, King of England  | Affice de Fidies          |
| Edward III, King of England | Margaret Plantagenet      |
| Philippa of Hainault        | John de Segrave           |
| Sir Thomas Plantagenet      | Elizabeth de Segrave      |
| Eleanor de Bohun            | John de Mowbray           |
|                             |                           |
| Anne Plantagenet            | Sir Thomas Mowbray        |
| Sir William Bourchier       | Elizabeth Fitzalan        |
| Sir John Bourchier          | Margaret Mowbray          |
|                             | Sir Robert Howard         |
| Margaret Berners            | Sii Robeit Howaid         |
| Sir Humphrey Bourchier      | Sir John Howard           |
| Elizabeth Tilney            | Katherine Moleyns         |
|                             |                           |
| Α                           | В                         |