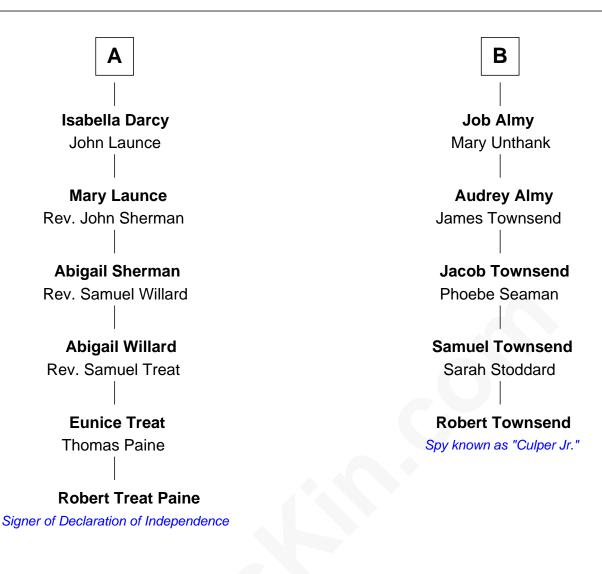

## FamousKin.com Relationship Chart of

**Robert Treat Paine** Signer of the Declaration of Independence

11th cousin 1 time removed of

## **Robert Townsend**

Member of the Culper Spy Ring during the American Revolution

| Katherine              | e Pabenham            |
|------------------------|-----------------------|
| with husband           | with husband          |
| Sir William Cheney     | Sir Thomas Aylesbury  |
|                        |                       |
| Sir Laurence Cheney    | Eleanor Aylesbury     |
| Elizabeth Cokayne      | Sir Humphrey Stafford |
| Elizabeth Cheney       | Humphrey Stafford     |
| Sir Frederick Tilney   | Katherine Fray        |
| Elizabeth Tilney       | Sir Humphrey Stafford |
| Sir Humphrey Bourchier | Margaret Fogge        |
| Margaret Bourchier     | Sir Humphrey Stafford |
| Sir Thomas Bryan       | Margaret Tame         |
| Elizabeth Bryan        | Ellen Stafford        |
| Sir Nicholas Carew     | Thomas Barlow         |
| Mary Carew             | Stafford Barlow       |
| Sir Arthur Darcy       |                       |
| Sir Edward Darcy       | Audrey Barlow         |
| Elizabeth Astley       | William Almy          |
| Α                      | В                     |